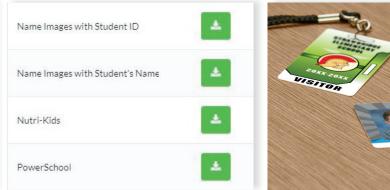

#### **Download Exports**

On the Plic Go website you will be able to access a variety of standard exports for your onsite school databases. You will also have the ability to create custom exports for special projects. **Print Items** 